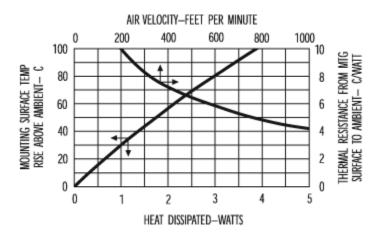

## For use with TO-220 packages

576802b00000 vis#002452



# Mechanical Outline Drawing







Thermal 27.3 Resistance

Thermal resistance value is based on a 75°C rise in natural convection

Standard Products Found Page 2 of 2

### Thermal Curves



### **Product Information**

| 12 Digit Part # | Description                         | Finish           | Board<br>Mounting |
|-----------------|-------------------------------------|------------------|-------------------|
| 576802b00000    | Heat sink with no added<br>hardware | Black<br>Anodize | N/A               |

#### Not Exactly what you need?

We offer several options for those applications which require a more unique solution. For slight modifications of this part or other attachment options, finishes, and interface materials, contact your <u>local representative</u>. Challenge us with your thermal requirements - we can design custom solutions.

For technical help with our Standard Products, please call (603) 223-1921, or contact your local Manufacturer's Rep Email: info@aavid.c