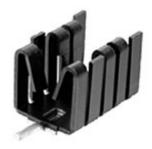

## For use with TO-220 packages

576802b00000 vis#002452



# Mechanical Outline Drawing







Thermal 27.3 Resistance

Thermal resistance value is based on a 75°C rise in natural convection

Standard Products Found Page 2 of 2

### Thermal Curves



### **Product Information**

| 12 Digit Part # | Description                         | Finish           | Board<br>Mounting |
|-----------------|-------------------------------------|------------------|-------------------|
| 576802b00000    | Heat sink with no added<br>hardware | Black<br>Anodize | N/A               |

#### Not Exactly what you need?

We offer several options for those applications which require a more unique solution. For slight modifications of this part or other attachment options, finishes, and interface materials, contact your <u>local representative</u>. Challenge us with your