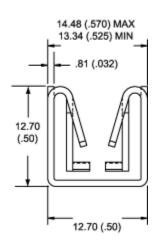

# Mechanical Outline Drawing

Thermal 27.3 Resistance

Thermal resistance value is based on a 75°C rise in natural convection

Standard Products Found Page 2 of 2