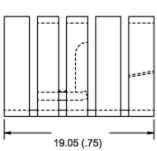

# Mechanical Outline Drawing

Thermal 27.3 Resistance

Thermal resistance value is based on a 75°C rise in natural convection

Standard Products Found Page 2 of 2